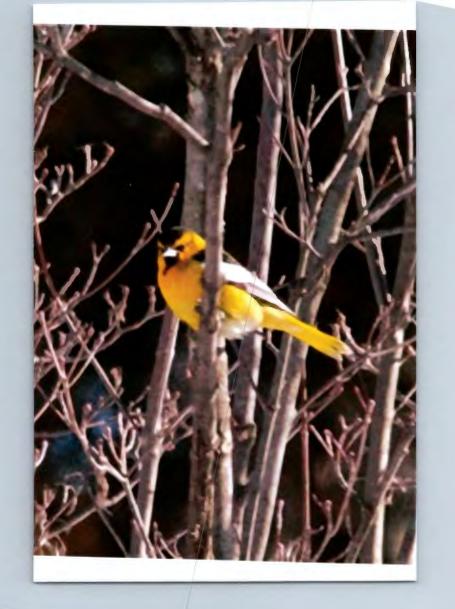

## Montgomery County Birders,

Al Guarente and I followed up this morning on a report to eBird of a Bullock's Oriole visiting a feeder in Gilbertsville since Sunday, January 30th.Mary Ache, who birds Green Lane often, noticed the bird in her yard Sunday morning, and again Tuesday and Wednesday of this week. She described an adult male in her response to Al's query, and gave us permission to visit in hopes of obtaining photos.

Al and I waited for an hour before the bird flew in at 10:30am. This is around the time Mary has seen it each day. It visited her suet feeder for about a two minutes, and then flew off. Al relocated the bird acros s the street attending a seed feeder in the neighbor's yard. We watched it there for about another ten minutes until it was no longer in sight.

## Mary's email address is: maryache@ptd.net

It would seem, since Mary lives 3/4 of a mile from the yard of the Davies Family in Barto, that this is the same adult male present in early January. What are the odds that this bird turns up at a birder's feeder? Pretty cool!