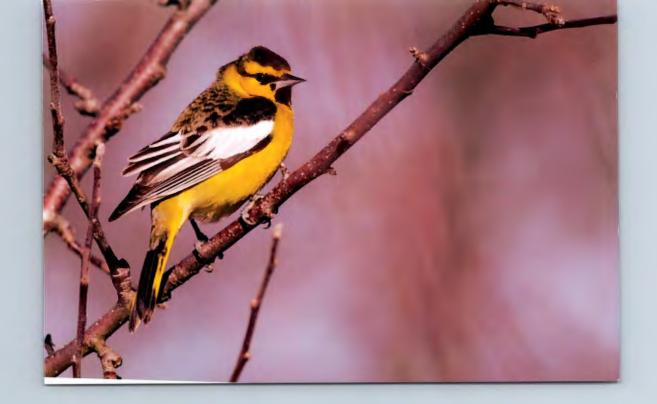

## Montgomery County Birders,

Al Guarente and I followed up this morning on a report to eBird of a Bullock's Oriole visiting a feeder in Gilbertsville since Sunday, January 30th.Mary Ache, who birds Green Lane often, noticed the bird in her yard Sunday morning, and again Tuesday and Wednesday of this week. She described an adult male in her response to Al's query, and gave us permission to visit in hopes of obtaining photos.

Al and I waited for an hour before the bird flew in at 10:30am. This is around the time Mary has seen it each day. It visited her suet feeder for about a two minutes, and then flew off. Al relocated the bird acros s the street attending a seed feeder in the neighbor's yard. We watched it there for about another ten minutes until it was no longer in sight.

## Mary's email address is: maryache@ptd.net

It would seem, since Mary lives 3/4 of a mile from the yard of the Davies Family in Barto, that this is the same adult male present in early January. What are the odds that this bird turns up at a birder's feeder? Pretty cool!