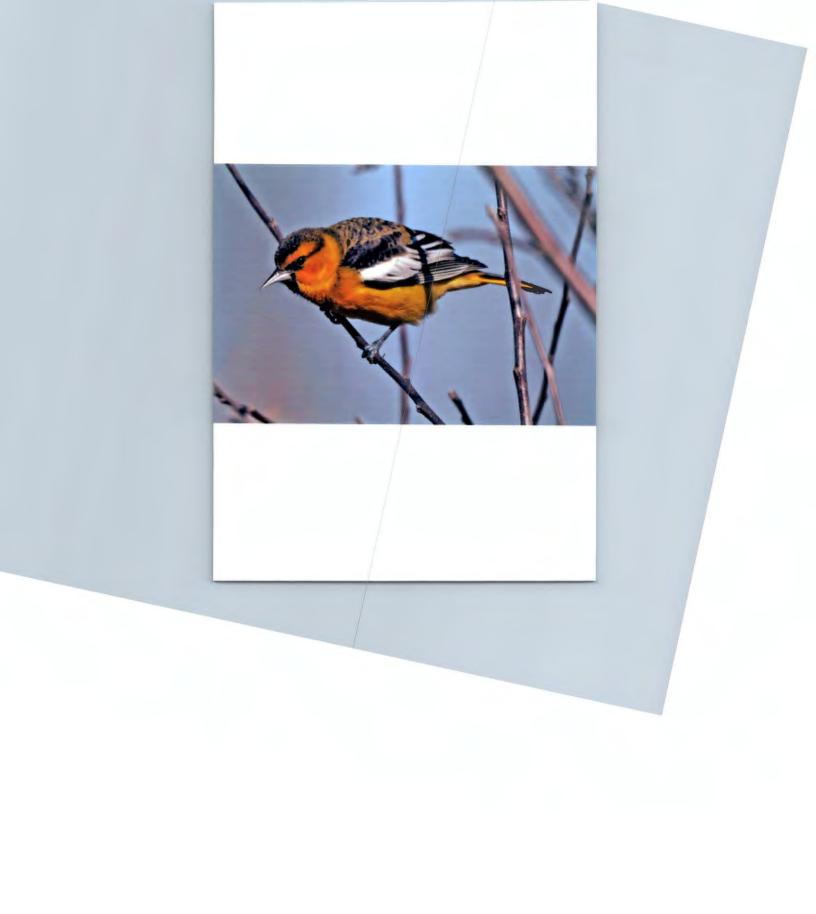

## Montgomery County Birders,

Al Guarente and I followed up this morning on a report to eBird of a Bullock's Oriole visiting a feeder in Gilbertsville since Sunday, January 30th.Mary Ache, who birds Green Lane often, noticed the bird in her yard Sunday morning, and again Tuesday and Wednesday of this week. She described an adult male in her response to Al's query, and gave us permission to visit in hopes of obtaining photos.

Al and I waited for an hour before the bird flew in at 10:30am. This is around the time Mary has seen it each day. It visited her suet feeder for about a two minutes, and then flew off. Al relocated the bird acros s the street attending a seed feeder in the neighbor's yard. We watched it there for about another ten minutes until it was no longer in sight.

## Mary's email address is: maryache@ptd.net

It would seem, since Mary lives 3/4 of a mile from the yard of the Davies Family in Barto, that this is the same adult male present in early January. What are the odds that this bird turns up at a birder's feeder? Pretty cool!