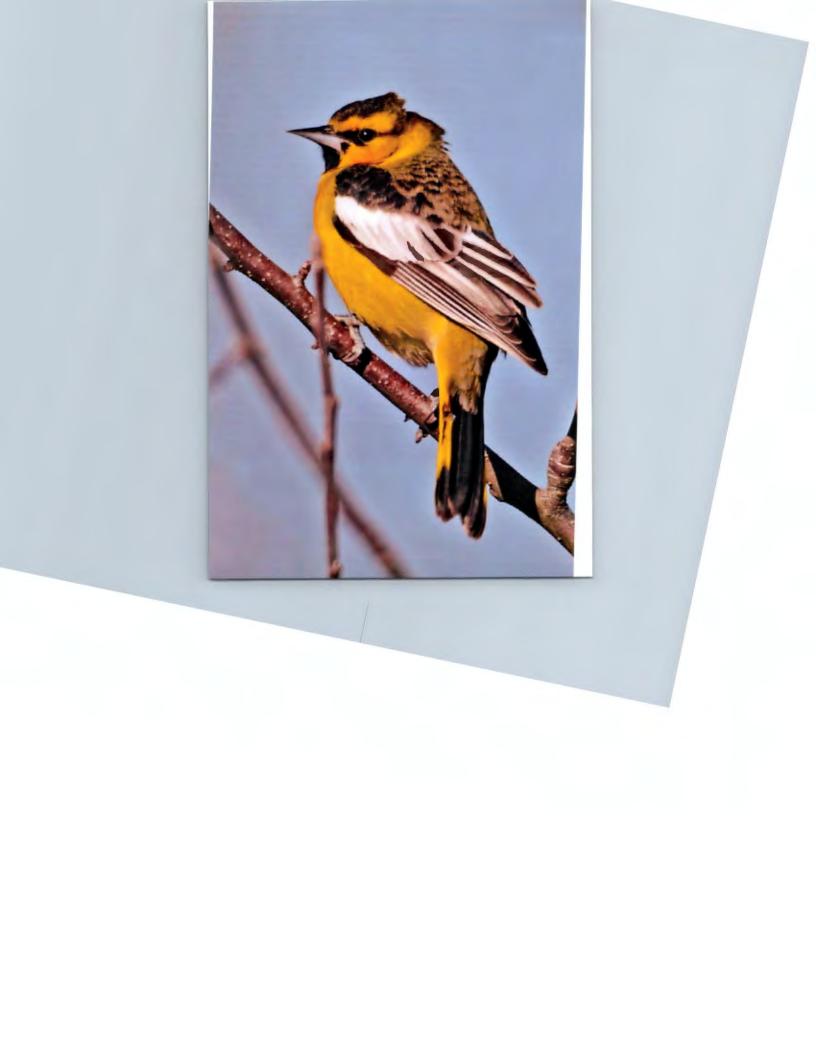

## Montgomery County Birders,

Al Guarente and I followed up this morning on a report to eBird of a Bullock's Oriole visiting a feeder in Gilbertsville since Sunday, January 30th.Mary Ache, who birds Green Lane often, noticed the bird in her yard Sunday morning, and again Tuesday and Wednesday of this week. She described an adult male in her response to Al's query, and gave us permission to visit in hopes of obtaining photos.

Al and I waited for an hour before the bird flew in at 10:30am. This is around the time Mary has seen it each day. It visited her suet feeder for about a two minutes, and then flew off. Al relocated the bird acros s the street attending a seed feeder in the neighbor's yard. We watched it there for about another ten minutes until it was no longer in sight.

## Mary's email address is: maryache@ptd.net

It would seem, since Mary lives 3/4 of a mile from the yard of the Davies Family in Barto, that this is the same adult male present in early January. What are the odds that this bird turns up at a birder's feeder? Pretty cool!