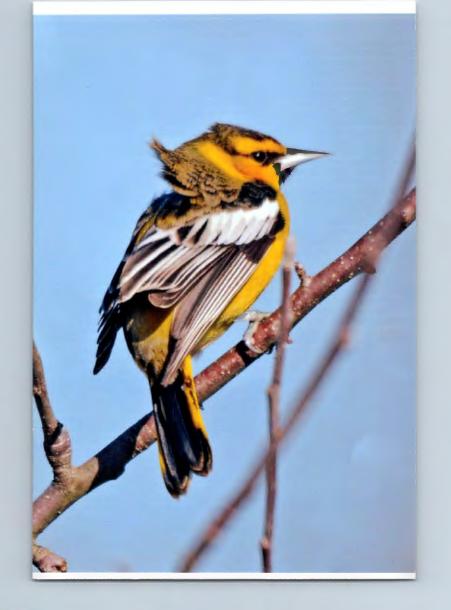

## Montgomery County Birders,

Al Guarente and I followed up this morning on a report to eBird of a Bullock's Oriole visiting a feeder in Gilbertsville since Sunday, January 30th.Mary Ache, who birds Green Lane often, noticed the bird in her yard Sunday morning, and again Tuesday and Wednesday of this week. She described an adult male in her response to Al's query, and gave us permission to visit in hopes of obtaining photos.

Al and I waited for an hour before the bird flew in at 10:30am. This is around the time Mary has seen it each day. It visited her suet feeder for about a two minutes, and then flew off. Al relocated the bird acros s the street attending a seed feeder in the neighbor's yard. We watched it there for about another ten minutes until it was no longer in sight.

## Mary's email address is: maryache@ptd.net

It would seem, since Mary lives 3/4 of a mile from the yard of the Davies Family in Barto, that this is the same adult male present in early January. What are the odds that this bird turns up at a birder's feeder? Pretty cool!