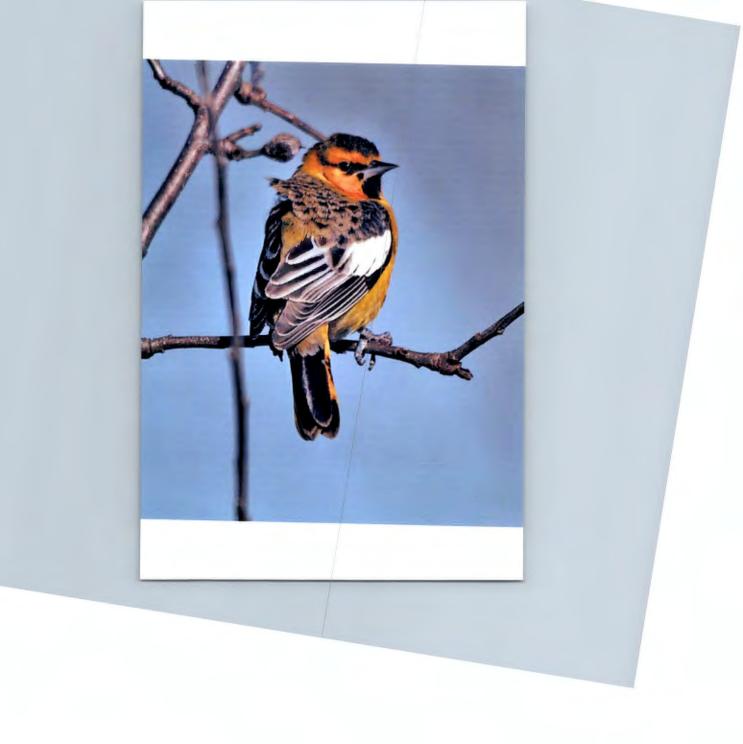

## Montgomery County Birders,

Al Guarente and I followed up this morning on a report to eBird of a Bullock's Oriole visiting a feeder in Gilbertsville since Sunday, January 30th.Mary Ache, who birds Green Lane often, noticed the bird in her yard Sunday morning, and again Tuesday and Wednesday of this week. She described an adult male in her response to Al's query, and gave us permission to visit in hopes of obtaining photos.

Al and I waited for an hour before the bird flew in at 10:30am. This is around the time Mary has seen it each day. It visited her suet feeder for about a two minutes, and then flew off. Al relocated the bird acros s the street attending a seed feeder in the neighbor's yard. We watched it there for about another ten minutes until it was no longer in sight.

## Mary's email address is: maryache@ptd.net

It would seem, since Mary lives 3/4 of a mile from the yard of the Davies Family in Barto, that this is the same adult male present in early January. What are the odds that this bird turns up at a birder's feeder? Pretty cool!