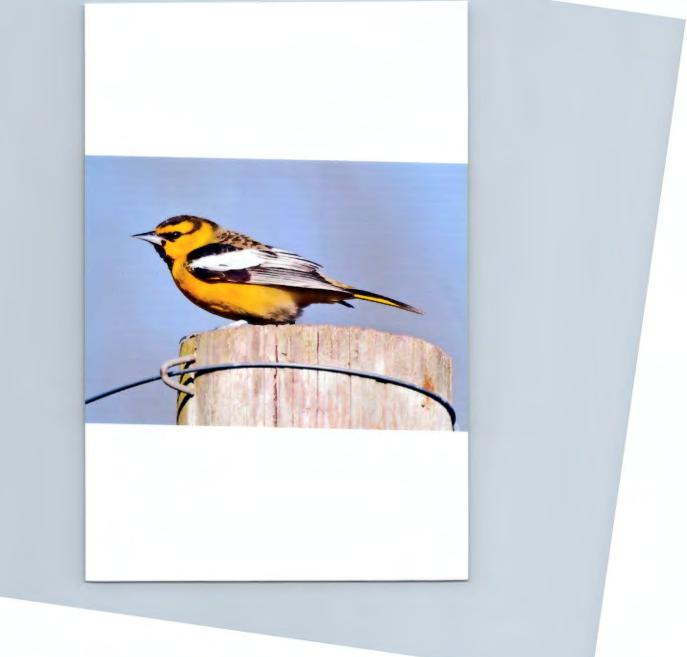

## Montgomery County Birders,

Al Guarente and I followed up this morning on a report to eBird of a Bullock's Oriole visiting a feeder in Gilbertsville since Sunday, January 30th.Mary Ache, who birds Green Lane often, noticed the bird in her yard Sunday morning, and again Tuesday and Wednesday of this week. She described an adult male in her response to Al's query, and gave us permission to visit in hopes of obtaining photos.

Al and I waited for an hour before the bird flew in at 10:30am. This is around the time Mary has seen it each day. It visited her suet feeder for about a two minutes, and then flew off. Al relocated the bird acros s the street attending a seed feeder in the neighbor's yard. We watched it there for about another ten minutes until it was no longer in sight.

## Mary's email address is: maryache@ptd.net

It would seem, since Mary lives 3/4 of a mile from the yard of the Davies Family in Barto, that this is the same adult male present in early January. What are the odds that this bird turns up at a birder's feeder? Pretty cool!