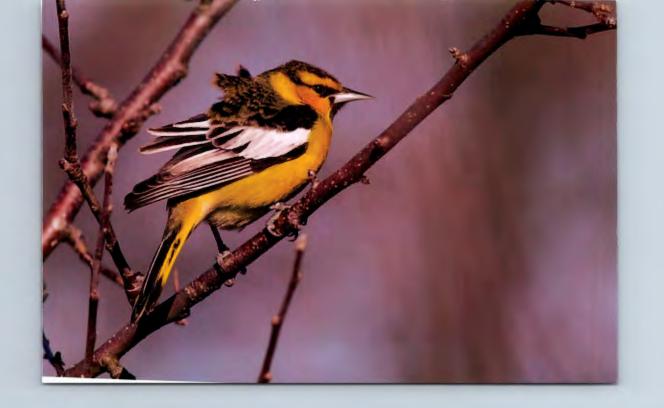

## Montgomery County Birders,

Al Guarente and I followed up this morning on a report to eBird of a Bullock's Oriole visiting a feeder in Gilbertsville since Sunday, January 30th.Mary Ache, who birds Green Lane often, noticed the bird in her yard Sunday morning, and again Tuesday and Wednesday of this week. She described an adult male in her response to Al's query, and gave us permission to visit in hopes of obtaining photos.

Al and I waited for an hour before the bird flew in at 10:30am. This is around the time Mary has seen it each day. It visited her suet feeder for about a two minutes, and then flew off. Al relocated the bird acros s the street attending a seed feeder in the neighbor's yard. We watched it there for about another ten minutes until it was no longer in sight.

## Mary's email address is: maryache@ptd.net

It would seem, since Mary lives 3/4 of a mile from the yard of the Davies Family in Barto, that this is the same adult male present in early January. What are the odds that this bird turns up at a birder's feeder? Pretty cool!