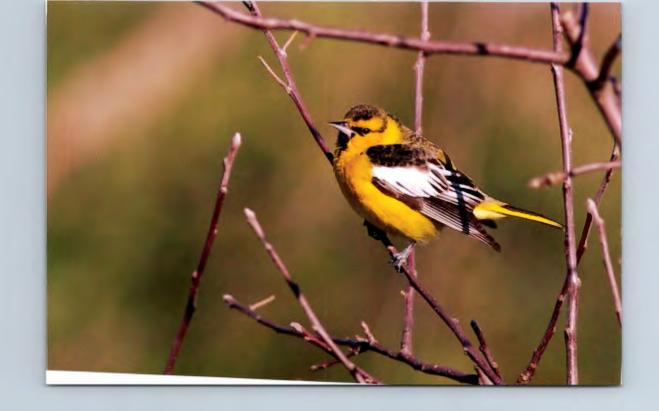

## Montgomery County Birders,

Al Guarente and I followed up this morning on a report to eBird of a Bullock's Oriole visiting a feeder in Gilbertsville since Sunday, January 30th.Mary Ache, who birds Green Lane often, noticed the bird in her yard Sunday morning, and again Tuesday and Wednesday of this week. She described an adult male in her response to Al's query, and gave us permission to visit in hopes of obtaining photos.

Al and I waited for an hour before the bird flew in at 10:30am. This is around the time Mary has seen it each day. It visited her suet feeder for about a two minutes, and then flew off. Al relocated the bird acros s the street attending a seed feeder in the neighbor's yard. We watched it there for about another ten minutes until it was no longer in sight.

## Mary's email address is: maryache@ptd.net

It would seem, since Mary lives 3/4 of a mile from the yard of the Davies Family in Barto, that this is the same adult male present in early January. What are the odds that this bird turns up at a birder's feeder? Pretty cool!